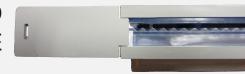

The unique "sawtooth" design churns the water like river rapids, making the the LED colors appear stronger and brighter.\* The signature design places the LED strip closer to the water. And unlike most pool lighting features, it is easy to service.

## BETTER LED DESIGN

EASY TO SERVICE