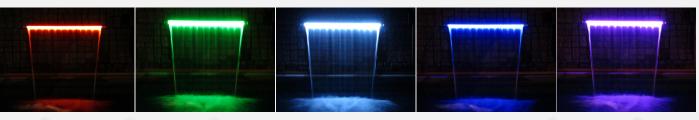

Looks Amazing Day and Night Bright LED Lights and Colors Sync up to 20ft of Waterfalls

A **Brilliant Wonders LED Waterfall** from CMP creates an atmosphere of beauty, excitement, and personality in your backyard pool. The exclusive patent pending design creates the best possible LED waterfall design.

The unique "sawtooth" design churns the water like river rapids, making the the LED colors appear stronger and brighter.\* The signature design places the LED strip closer to the water. And unlike most pool lighting features, it is easy to service.

Brilliant Wonders LED Waterfalls are a beautiful backyard addition available exclusively from CMP.