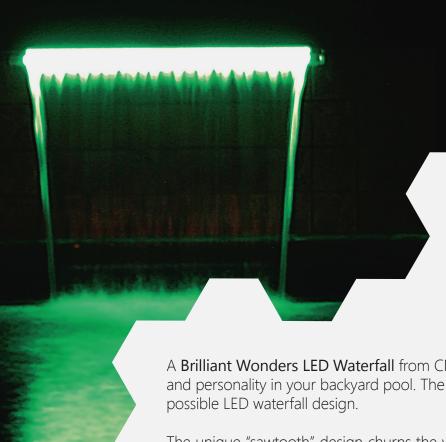

Looks Amazing Day and Night Bright LED Lights and Colors Sync up to 20ft of Waterfalls

A **Brilliant Wonders LED Waterfall** from CMP creates an atmosphere of beauty, excitement, and personality in your backyard pool. The exclusive patent pending design creates the best possible LED waterfall design.

The unique "sawtooth" design churns the water like river rapids, making the the LED colors appear stronger and brighter.\* The signature design places the LED strip closer to the water. And unlike most pool lighting features, it is easy to service.