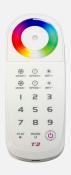

## REMOTE CONTROL

Touch-sensitive Color Wheel Complete Custom Color Control Programmable Light Settings Up to 90ft Operating Range Rechargable via USB