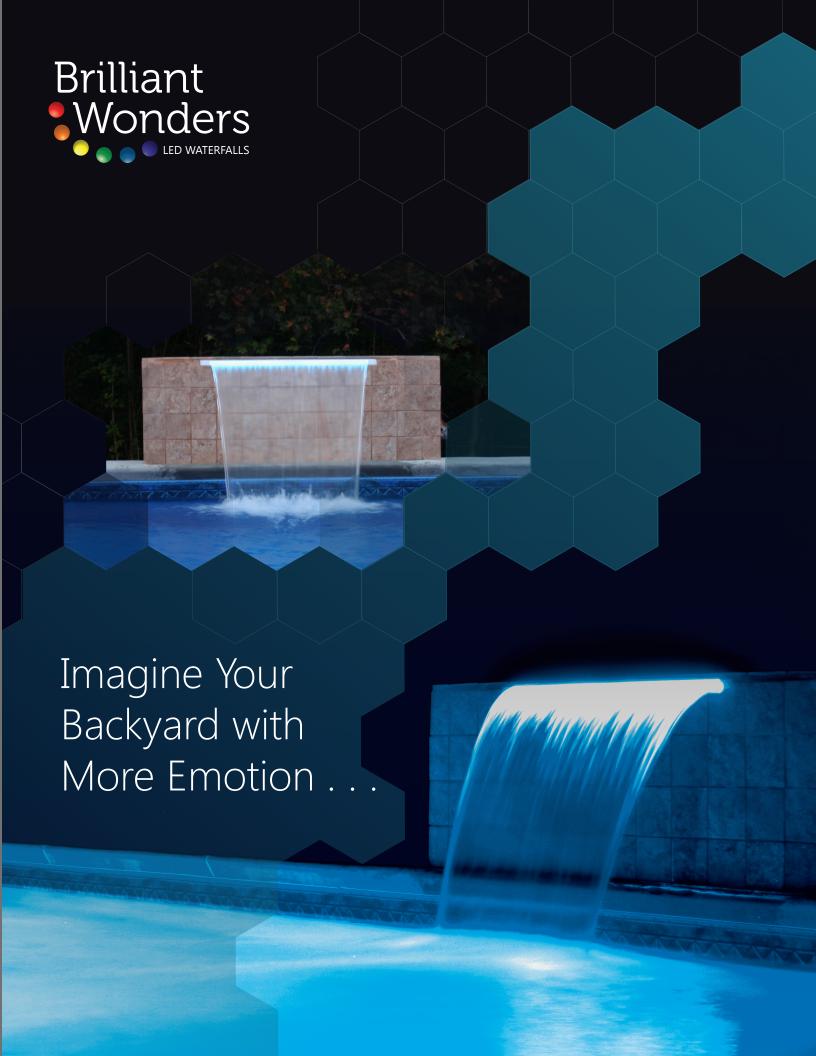

Looks Amazing Day and Night Bright LED Lights and Colors Sync up to 20ft of Waterfalls

A **Brilliant Wonders LED Waterfall** from CMP creates an atmosphere of beauty, excitement, and personality in your backyard pool. The exclusive patent pending design creates the best possible LED waterfall design.

The unique "sawtooth" design churns the water like river rapids, making the the LED colors appear stronger and brighter.\* The signature design places the LED strip closer to the water. And unlike most pool lighting features, it is easy to service.

Brilliant Wonders LED Waterfalls are a beautiful backyard addition available exclusively from CMP.